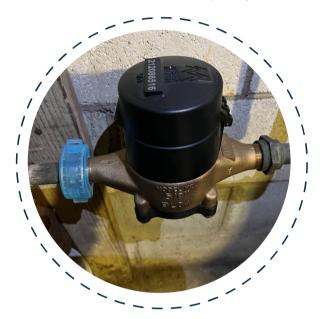

## WHAT YOU WILL NEED FOR THE SCRATCH TEST

- a key, penny, or screwdriver
- a magnet
- a image results including home water meter

First, you will need to locate your water meter, usually found in your basement. As seen above, your service line will feed into this. This is where you will perform the scratch test. Next, you will use a key, coin, or screwdriver to scratch the pipe leading from the wall or floor of your home into the water meter.

Important things to look for when performing the scratch test is a shiny silver appearance likely indicating lead as the material. Lead is a soft material, so another indicator is it will easily indent with a coin. As mentioned in the picture to the left, lead is non-magnetic, so using the magnet can help determine the material as well.